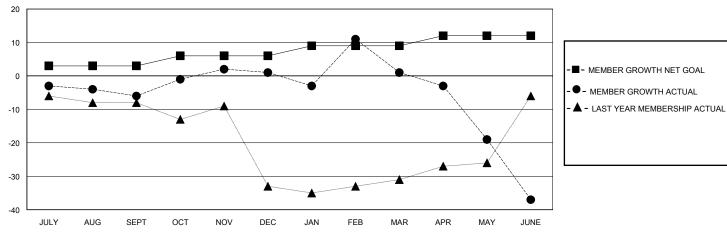

## GOALS AND ACTUAL MEMBERS CUMULATIVE

| DROPPED CLUBS: 1           |     | 27 CLUBS OF 47 ADDED 1 OR MORE<br>NEW MEMBERS | GENDER DISTRIBUTION  MALE 1,047 (78.31%)  FEMALE 290 (21.69%) |               |     |
|----------------------------|-----|-----------------------------------------------|---------------------------------------------------------------|---------------|-----|
| DROPPED MEMBERS            |     |                                               | FEMALE                                                        | 290 (21.0970) |     |
| DECEASED                   | 15  | CLICK HERE FOR CUMULATIVE                     | TOTAL FAMILY UNIT MEMBERS                                     |               | 161 |
| CLUB CANCELLED 14 OTHER 88 |     | MEMBERSHIP DATA                               | FAMILY MEMBERS PAYING HALF                                    |               | 0.1 |
|                            |     |                                               |                                                               |               | 81  |
| TOTAL                      | 117 |                                               |                                                               |               |     |